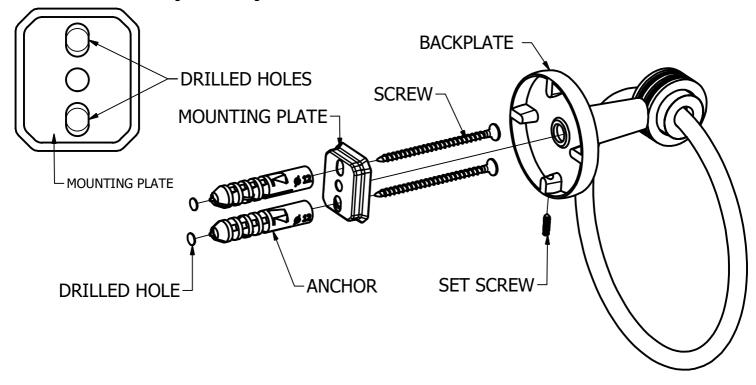

## (Step1: Drill Holes in Wall for screws or screw anchors and attached Mounting plate to Wall

Determine your desired location for installation and make a mark for the location of the mounting plate. Remove mounting plate from backplate by loosening set screw in backplate as pictured below. Place center hole of mounting plate over mark made above. Make 2 marks where mounting screws will be placed as shown below. Drill hole at each of the marks. (You may substitute other style mounting anchors or screws if desired). Place anchors into the holes made. Place mounting plate over holes and secure to mounting surface using screws as shown below.