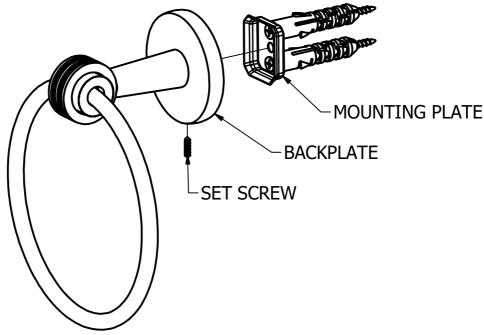

## **Step2:** Attach Bracket to Mounting Plate

Place bracket on mounting plate and secure by tightening set screw as shown below.